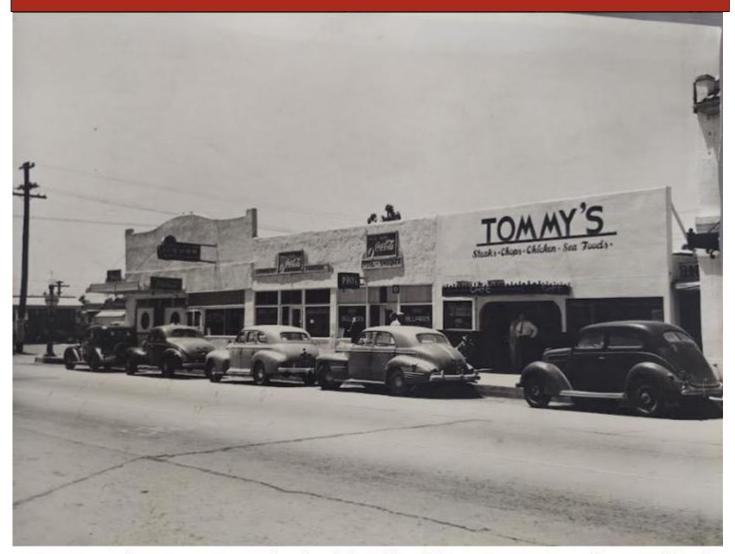

## Tommy's Restaurant

1940s Tommy's Restaurant was a landmark in Fallbrook from 1935-1960 on the west side of Main Ave. The corner of Fig Street is at the left. The two story El Real Hotel can be seen next door to Tommy's at far right of this photo.

Tommy was Thomas Elias Morris (1878-1966), an England born long-time resident of Fallbrook. The first mention of Tommy's Restaurant is when the Fallbrook Chamber of Commerce announced a luncheon meeting at Tommy's on October 22, 1935. (1)

Tommy's began as a small cafe' renting a narrow space in what was then known as the Tiffany building just a few feet away from the coffee shop located in the southeast corner of the older 1930 El Real hotel. (2) Tommy's sat on the less savory side of Main Ave. On the south side of the restaurant was a pool hall. A liquor store anchored the corner of Fig Street.

Apparently, Tommy's with its menu of complete lunch and dinner with wine and beer was able to thrive in between these competitors. In December of 1936, Morris was able to purchase the whole building that he was renting space in. He expanded his dining room, taking over the space of other tenants. (3)

In the 1940s, Tommy Morris took on a partner named Sam Kostich (1896-1992) who took on the more visible role of managing Tommy's Restaurant. At the 131 S. Main Ave., Tommy's Restaurant, Kostich installed 2 shuffleboard tables, a mammoth jukebox, and red leather bar stools in 1951. (4) Shuffleboard tournaments were organized. Fallbrook trophies won against Vista or Oceanside shuffleboard teams were publicly displayed in the restaurant.

Fallbrook's varying dining preferences and demographics were reflected in Tommy's changing menus over the years. Tommy's would always be a place to get a steak dinner or BBQ sandwich and some cold beer. In 1949, spaghetti dinners were featured. Tommy's began to advertise "Spanish food", including tacos. By 1958, pizza pie was on the menu along with "Mexican food". Pizza delivery was offered. (5)

Tommy's Restaurant ended when it was sold in 1959 to Charles White. The restaurant then became known as Whitey's Cafe'. By 1969, the hotel coffee shop next door became known as Whitey's Bar. (6)

The history gets murky after this. The business changed hands a couple more times. It is not clear when the old Tiffany building, a.k.a. Tommy's/Whitey's Restaurant was torn down, leaving the vacant space that is a parking lot today.