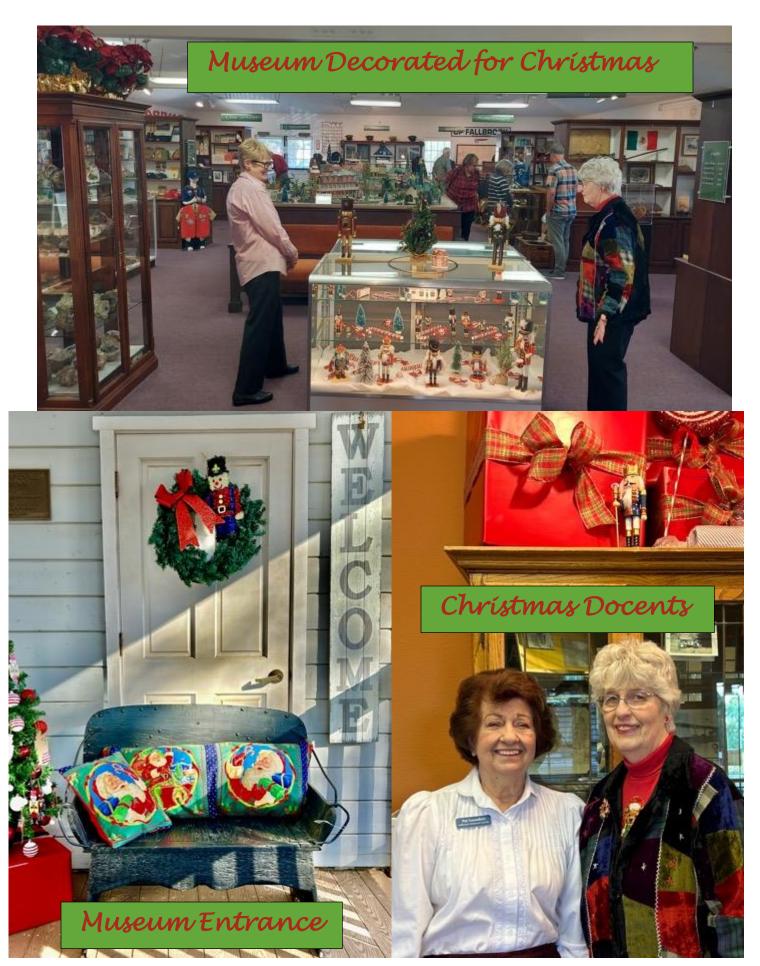

# Some Highlights of our Christmas Open House

The Fallbrook Historical Society's mission is to bring history to life by educating the community and others about Fallbrook's rich heritage