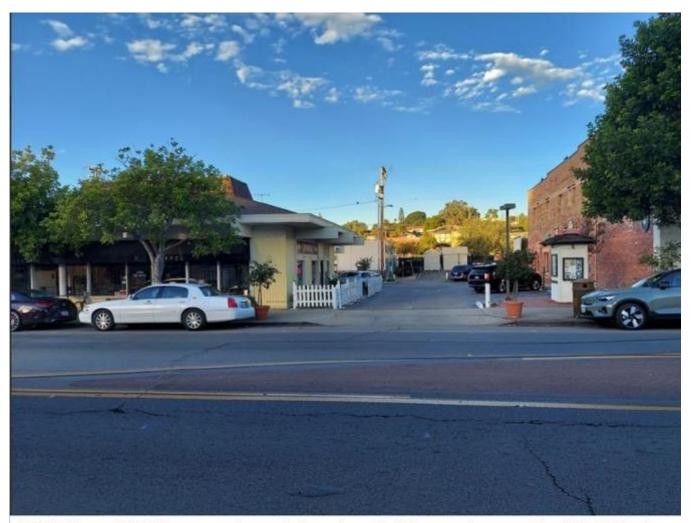

Tom Frew

2023. Tommy's Café was once located about here in this space between the 1930 El Real Hotel and the coffee shop at Fig St. & Main.